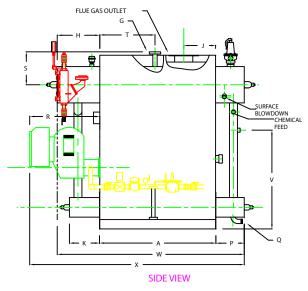

## **ZF0100HS**

|    | BOILER MODEL - ZF100HS              | INCHES   | METRIC |
|----|-------------------------------------|----------|--------|
| Α  | LENGTH OF BASE                      | 51 1/4   | 1302   |
| Α1 | LENGTH OF SUPPORT FROM BASE         | -        | -      |
| В  | HEIGHT                              | 76 9/16  | 1945   |
| С  | WIDTH OF BASE                       | 35 1/2   | 902    |
| D  | CTR. LOWER DRUM TO CTR. UPPER DRUM  | 54       | 1372   |
| E  | CENTER OF LOWER DRUM TO BOTTOM      | 9 9/16   | 242    |
| F  | CENTER OF BURNER OPENING TO BOTTOM  | 25 7/8   | 657    |
| G  | OUTLET FLANGE CLASS 300             | 1 1/2    | 38     |
| Н  | DRUM CLEARANCE FROM TOP, FRONT      | 19 9/16  | 497    |
| J  | CENTER OF FLUE GAS OUTLET TO REAR   | 14       | 356    |
| K  | DRUM CLEARANCE FROM BASE, FRONT     | 13 3/4   | 349    |
| L  | TUBE REMOVAL CLEARANCE FROM BASE    | 18       | 457    |
| М  | UPPER DRUM, OD, NPS                 | 16       | 406    |
| N  | LOWER DRUM, OD, NPS                 | 8 5/8    | 219    |
| 0  | FLUE GAS OUTLET, I.D.               | 8        | 203    |
| Р  | DRUM CLEARANCE FROM BASE, REAR      | 13       | 330    |
| Q  | BLOWDOWN, NPT                       | 1 1/2    | 38     |
| R  | BURNER DIMENSION                    | 31 1/8   | 791    |
| S  | CENTER OF TOP DRUM TO TOP OF OUTLET | 14 1/2   | 368    |
| Т  | CENTER OF OUTLET TO ENCLOSURE FRONT | 24 7/16  | 621    |
| U  | INLET, 3000 PSI ASA HALF COUPLING   | 1        | 25     |
| ٧  | FEEDWATER INLET FROM BASE           | 43 9/16  | 1106   |
| W  | OVERALL BOILER LENGTH               | 83 13/16 | 2129   |
| Х  | OVERALL BOILER LENGTH W/ BURNER     | 95 3/8   | 2423   |