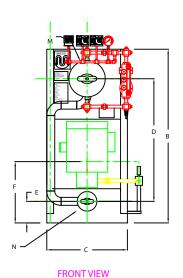

## **ZF0100HS**

|    | BOILER MODEL - ZF100HS              | INCHES   | METRIC |
|----|-------------------------------------|----------|--------|
| Α  | LENGTH OF BASE                      | 51 1/4   | 1302   |
| Α1 | LENGTH OF SUPPORT FROM BASE         | -        | -      |
| В  | HEIGHT                              | 76 9/16  | 1945   |
| С  | WIDTH OF BASE                       | 35 1/2   | 902    |
| D  | CTR. LOWER DRUM TO CTR. UPPER DRUM  | 54       | 1372   |
| E  | CENTER OF LOWER DRUM TO BOTTOM      | 9 9/16   | 242    |
| F  | CENTER OF BURNER OPENING TO BOTTOM  | 25 7/8   | 657    |
| G  | OUTLET FLANGE CLASS 300             | 1 1/2    | 38     |
| Н  | DRUM CLEARANCE FROM TOP, FRONT      | 19 9/16  | 497    |
| J  | CENTER OF FLUE GAS OUTLET TO REAR   | 14       | 356    |
| K  | DRUM CLEARANCE FROM BASE, FRONT     | 13 3/4   | 349    |
| L  | TUBE REMOVAL CLEARANCE FROM BASE    | 18       | 457    |
| М  | UPPER DRUM, OD, NPS                 | 16       | 406    |
| N  | LOWER DRUM, OD, NPS                 | 8 5/8    | 219    |
| 0  | FLUE GAS OUTLET, I.D.               | 8        | 203    |
| Р  | DRUM CLEARANCE FROM BASE, REAR      | 13       | 330    |
| Q  | BLOWDOWN, NPT                       | 1 1/2    | 38     |
| R  | BURNER DIMENSION                    | 31 1/8   | 791    |
| S  | CENTER OF TOP DRUM TO TOP OF OUTLET | 14 1/2   | 368    |
| Т  | CENTER OF OUTLET TO ENCLOSURE FRONT | 24 7/16  | 621    |
| U  | INLET, 3000 PSI ASA HALF COUPLING   | 1        | 25     |
| ٧  | FEEDWATER INLET FROM BASE           | 43 9/16  | 1106   |
| W  | OVERALL BOILER LENGTH               | 83 13/16 | 2129   |
| Х  | OVERALL BOILER LENGTH W/ BURNER     | 95 3/8   | 2423   |