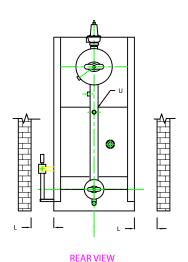

## **ZF0100HS**

|    | BOILER MODEL - ZF100HS              | INCHES   | METRIC |
|----|-------------------------------------|----------|--------|
| Α  | LENGTH OF BASE                      | 51 1/4   | 1302   |
| Α1 | LENGTH OF SUPPORT FROM BASE         | -        | -      |
| В  | HEIGHT                              | 76 9/16  | 1945   |
| С  | WIDTH OF BASE                       | 35 1/2   | 902    |
| D  | CTR. LOWER DRUM TO CTR. UPPER DRUM  | 54       | 1372   |
| E  | CENTER OF LOWER DRUM TO BOTTOM      | 9 9/16   | 242    |
| F  | CENTER OF BURNER OPENING TO BOTTOM  | 25 7/8   | 657    |
| G  | OUTLET FLANGE CLASS 300             | 1 1/2    | 38     |
| Н  | DRUM CLEARANCE FROM TOP, FRONT      | 19 9/16  | 497    |
| J  | CENTER OF FLUE GAS OUTLET TO REAR   | 14       | 356    |
| K  | DRUM CLEARANCE FROM BASE, FRONT     | 13 3/4   | 349    |
| L  | TUBE REMOVAL CLEARANCE FROM BASE    | 18       | 457    |
| М  | UPPER DRUM, OD, NPS                 | 16       | 406    |
| N  | LOWER DRUM, OD, NPS                 | 8 5/8    | 219    |
| 0  | FLUE GAS OUTLET, I.D.               | 8        | 203    |
| Р  | DRUM CLEARANCE FROM BASE, REAR      | 13       | 330    |
| Q  | BLOWDOWN, NPT                       | 1 1/2    | 38     |
| R  | BURNER DIMENSION                    | 31 1/8   | 791    |
| S  | CENTER OF TOP DRUM TO TOP OF OUTLET | 14 1/2   | 368    |
| Т  | CENTER OF OUTLET TO ENCLOSURE FRONT | 24 7/16  | 621    |
| U  | INLET, 3000 PSI ASA HALF COUPLING   | 1        | 25     |
| ٧  | FEEDWATER INLET FROM BASE           | 43 9/16  | 1106   |
| W  | OVERALL BOILER LENGTH               | 83 13/16 | 2129   |
| Х  | OVERALL BOILER LENGTH W/ BURNER     | 95 3/8   | 2423   |

NOTE: "X" DIMENSION MAY VARY BASED ON BURNER

NOTE: DIMENSIONS SUBJECT TO CHANGE WITHOUT NOTICE CONSULT FACTORY FOR CERTIFIED DIMENSIONS.

| UNILUX ADVANCED MFG., LLC. 30 COMMERCE PARK DRIVE NIKAYUNA, NY 12309 Ph; (518) 344-7490 Fax: (518) 344-7495                                        |              |       |         |  |  |  |  |
|----------------------------------------------------------------------------------------------------------------------------------------------------|--------------|-------|---------|--|--|--|--|
| THIS DRAWING EMBODIES A CONFIDENTIAL PROPRIETARY DESIGN. ALL RIGHTS FOR REPRODUCTION, MANUFACTURING OR PATENTS ARE RESERVED BY UNBLUK BOILER CORP. |              |       |         |  |  |  |  |
| PROJECT:                                                                                                                                           | -            |       |         |  |  |  |  |
| LOCATION:                                                                                                                                          | -            |       |         |  |  |  |  |
| Model Sizes                                                                                                                                        | ZF 100HS     |       |         |  |  |  |  |
| BURNER                                                                                                                                             | -            |       |         |  |  |  |  |
| ELECTRIC                                                                                                                                           | -            |       |         |  |  |  |  |
| SUPPLY PSI                                                                                                                                         | -            |       |         |  |  |  |  |
| Drawn By:                                                                                                                                          | RIZ RACAZA   | Date: | 05AUG09 |  |  |  |  |
| Checked By                                                                                                                                         | DAVID RAMSON | Date: | 05AUG09 |  |  |  |  |
| Drawing No.                                                                                                                                        | QB00000      | Scale | NTS     |  |  |  |  |
| File No.:                                                                                                                                          | JB00000      | REV.: | 0       |  |  |  |  |