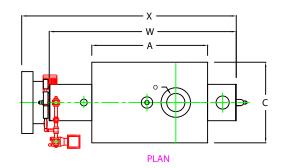

## **ZF0100HS**

|    | BOILER MODEL - ZF100HS              | INCHES   | METRIC |
|----|-------------------------------------|----------|--------|
| Α  | LENGTH OF BASE                      | 51 1/4   | 1302   |
| Α1 | LENGTH OF SUPPORT FROM BASE         | -        | -      |
| В  | HEIGHT                              | 76 9/16  | 1945   |
| С  | WIDTH OF BASE                       | 35 1/2   | 902    |
| D  | CTR. LOWER DRUM TO CTR. UPPER DRUM  | 54       | 1372   |
| E  | CENTER OF LOWER DRUM TO BOTTOM      | 9 9/16   | 242    |
| F  | CENTER OF BURNER OPENING TO BOTTOM  | 25 7/8   | 657    |
| G  | OUTLET FLANGE CLASS 300             | 1 1/2    | 38     |
| Н  | DRUM CLEARANCE FROM TOP, FRONT      | 19 9/16  | 497    |
| J  | CENTER OF FLUE GAS OUTLET TO REAR   | 14       | 356    |
| K  | DRUM CLEARANCE FROM BASE, FRONT     | 13 3/4   | 349    |
| L  | TUBE REMOVAL CLEARANCE FROM BASE    | 18       | 457    |
| М  | UPPER DRUM, OD, NPS                 | 16       | 406    |
| N  | LOWER DRUM, OD, NPS                 | 8 5/8    | 219    |
| 0  | FLUE GAS OUTLET, I.D.               | 8        | 203    |
| Р  | DRUM CLEARANCE FROM BASE, REAR      | 13       | 330    |
| Q  | BLOWDOWN, NPT                       | 1 1/2    | 38     |
| R  | BURNER DIMENSION                    | 31 1/8   | 791    |
| S  | CENTER OF TOP DRUM TO TOP OF OUTLET | 14 1/2   | 368    |
| Т  | CENTER OF OUTLET TO ENCLOSURE FRONT | 24 7/16  | 621    |
| U  | INLET, 3000 PSI ASA HALF COUPLING   | 1        | 25     |
| ٧  | FEEDWATER INLET FROM BASE           | 43 9/16  | 1106   |
| W  | OVERALL BOILER LENGTH               | 83 13/16 | 2129   |
| Х  | OVERALL BOILER LENGTH W/ BURNER     | 95 3/8   | 2423   |